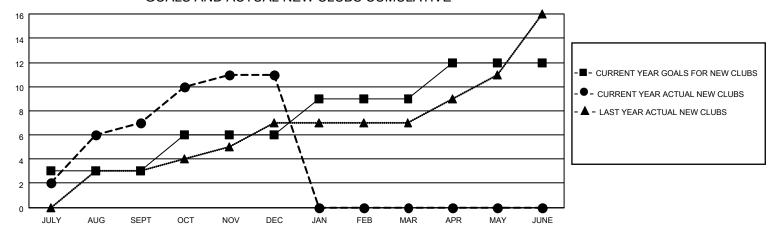

### GOALS AND ACTUAL NEW CLUBS CUMULATIVE

## District 308 B2

| Clubs RESULTS FOR 2021-2022 |   |   |   | Members RESULTS FOR 2021-2022 |    |     |     |
|-----------------------------|---|---|---|-------------------------------|----|-----|-----|
|                             |   |   |   |                               |    |     |     |
| JULY/AUG/SEPT               | 3 | 7 | 3 | JULY/AUG/SEPT                 | 30 | 344 | 85  |
| OCT/NOV/DEC                 | 3 | 4 | 1 | OCT/NOV/DEC                   | 60 | 217 | 431 |
| JAN/FEB/MAR                 | 3 | 0 | 0 | JAN/FEB/MAR                   | 30 | 0   | 0   |
| APR/MAY/JUNE                | 3 | 0 | 0 | APR/MAY/JUNE                  | 40 | 0   | 0   |