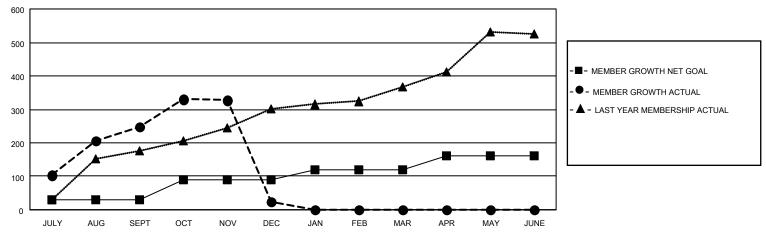

### GOALS AND ACTUAL MEMBERS CUMULATIVE

| DROPPED CLUBS: 4 |     | 75 CLUBS OF 139 ADDED 1 OR<br>MORE NEW MEMBERS | GENDER DISTRIBUTION                 |                                  |  |
|------------------|-----|------------------------------------------------|-------------------------------------|----------------------------------|--|
|                  |     | WORE NEW WEINDERS                              | MALE<br>FEMALE                      | 2,878 (72.48%)<br>1,093 (27.52%) |  |
| DROPPED MEMBERS  |     |                                                | NON BINARY PREFER NOT TO ANSWER     | 0 (0.00%)<br>0 (0.00%)           |  |
| DECEASED         | 5   |                                                | THE ENTITY TO ANOWER                | 0 (0.0070)                       |  |
| CLUB CANCELLED   | 32  | CLICK HERE FOR CUMULATIVE                      | TOTAL FAMILY UNIT MEMBERS           | 542                              |  |
| OTHER            | 480 | MEMBERSHIP DATA                                |                                     |                                  |  |
| TOTAL            | 517 |                                                | FAMILY MEMBERS PAYING HALF DUES 308 |                                  |  |

## District 308 B2

| Clubs RESULTS FOR 2021-2022 |   |   |   | Members RESULTS FOR 2021-2022 |    |     |     |
|-----------------------------|---|---|---|-------------------------------|----|-----|-----|
|                             |   |   |   |                               |    |     |     |
| JULY/AUG/SEPT               | 3 | 7 | 3 | JULY/AUG/SEPT                 | 30 | 344 | 85  |
| OCT/NOV/DEC                 | 3 | 4 | 1 | OCT/NOV/DEC                   | 60 | 217 | 431 |
| JAN/FEB/MAR                 | 3 | 0 | 0 | JAN/FEB/MAR                   | 30 | 0   | 0   |
| APR/MAY/JUNE                | 3 | 0 | 0 | APR/MAY/JUNE                  | 40 | 0   | 0   |